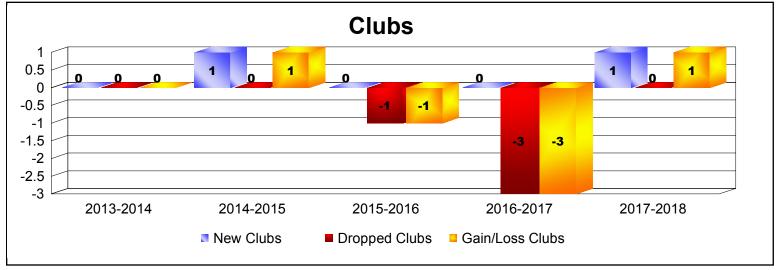

District N 4 As of June 2018 Cumulative

| Year      | New<br>Clubs | Dropped<br>Clubs | Gain/<br>Loss<br>Clubs | New<br>Members | Charter<br>Members | Reinstate<br>Members | Transfer<br>Members | Total<br>Member<br>Added | Total<br>Members<br>Dropped | Gain/<br>Loss<br>Members |
|-----------|--------------|------------------|------------------------|----------------|--------------------|----------------------|---------------------|--------------------------|-----------------------------|--------------------------|
| 2013-2014 | 0            | 0                | 0                      | 92             | 0                  | 14                   | 8                   | 114                      | -122                        | -8                       |
| 2014-2015 | 1            | 0                | 1                      | 111            | 33                 | 14                   | 6                   | 164                      | -103                        | 61                       |
| 2015-2016 | 0            | -1               | -1                     | 81             | 5                  | 1                    | 4                   | 91                       | -123                        | -32                      |
| 2016-2017 | 0            | -3               | -3                     | 133            | 1                  | 7                    | 7                   | 148                      | -174                        | -26                      |
| 2017-2018 | 1            | 0                | 1                      | 137            | 25                 | 3                    | 5                   | 170                      | -155                        | 15                       |
| Average   | 0            | -1               | 0                      | 111            | 13                 | 8                    | 6                   | 137                      | -135                        | 2                        |