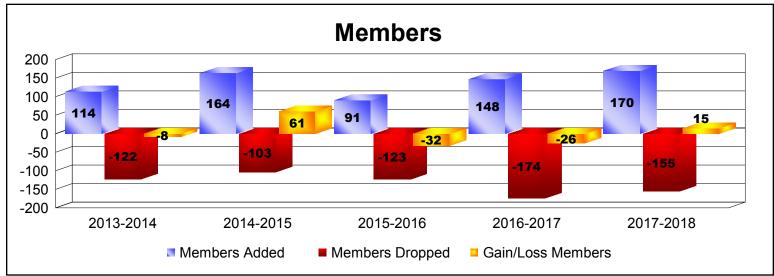

District N 4 As of June 2018 Cumulative

| Year      | New<br>Clubs | Dropped<br>Clubs | Gain/<br>Loss<br>Clubs | New<br>Members | Charter<br>Members | Reinstate<br>Members | Transfer<br>Members | Total<br>Member<br>Added | Total<br>Members<br>Dropped | Gain/<br>Loss<br>Members |
|-----------|--------------|------------------|------------------------|----------------|--------------------|----------------------|---------------------|--------------------------|-----------------------------|--------------------------|
| 2013-2014 | 0            | 0                | 0                      | 92             | 0                  | 14                   | 8                   | 114                      | -122                        | -8                       |
| 2014-2015 | 1            | 0                | 1                      | 111            | 33                 | 14                   | 6                   | 164                      | -103                        | 61                       |
| 2015-2016 | 0            | -1               | -1                     | 81             | 5                  | 1                    | 4                   | 91                       | -123                        | -32                      |
| 2016-2017 | 0            | -3               | -3                     | 133            | 1                  | 7                    | 7                   | 148                      | -174                        | -26                      |
| 2017-2018 | 1            | 0                | 1                      | 137            | 25                 | 3                    | 5                   | 170                      | -155                        | 15                       |
| Average   | 0            | -1               | 0                      | 111            | 13                 | 8                    | 6                   | 137                      | -135                        | 2                        |